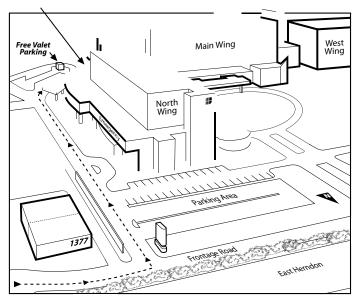

Date / Time

Upon arrival, please report to Patient Registration inside the Outpatient Center. For your convenience, free valet parking is provided. See map on back.

To expedite your visit, you may preregister for your appointment online at **www.samc.com**. If you have any questions or need to reschedule, please call **(559) 450-3111**.