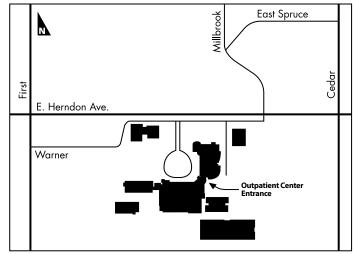

Date / Time

Upon arrival, please report to Patient Registration inside the Outpatient Center. For your convenience, free valet parking is provided. See map on back.

To expedite your visit, you may preregister for your appointment online at **www.samc.com**. If you have any questions or need to reschedule, please call **(559) 450-3111**.

## Outpatient Center Entrance Patient Registration